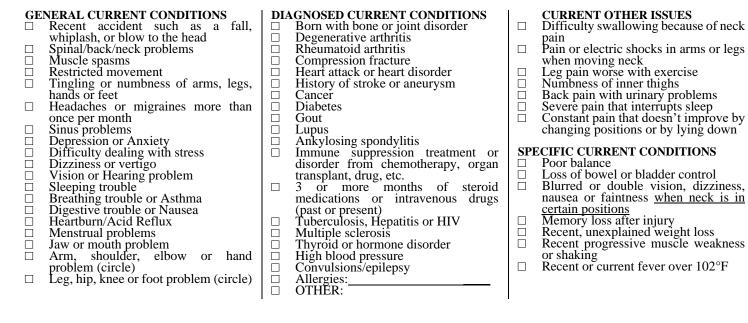

#### Health History

The following lists a variety of conditions that patients may experience. Please read through the list and check the box next to each condition that applies to you.